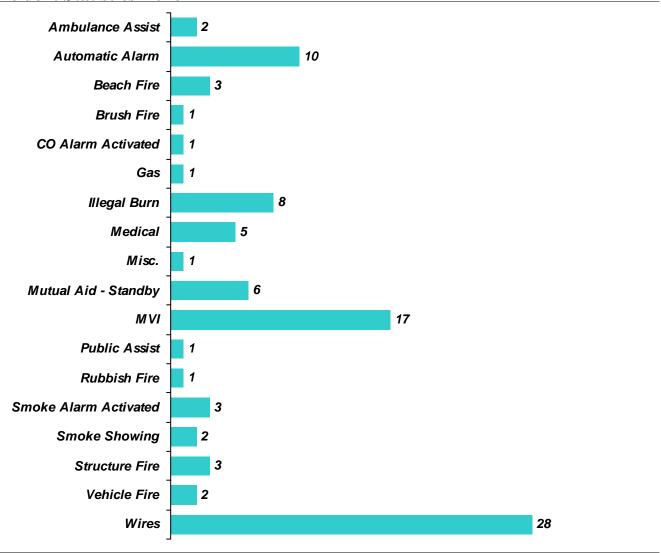

## **Incident Statistics 2016**

| Incident Type        | Percent of Total | <b>Callout Count</b> |
|----------------------|------------------|----------------------|
| Ambulance Assist     | 2.11%            | 95                   |
| Automatic Alarm      | 10.53%           |                      |
| Beach Fire           | 3.16%            |                      |
| Brush Fire           | 1.05%            |                      |
| CO Alarm Activated   | 1.05%            |                      |
| Gas                  | 1.05%            |                      |
| Illegal Burn         | 8.42%            |                      |
| Medical              | 5.26%            |                      |
| Misc.                | 1.05%            |                      |
| Mutual Aid - Standby | 6.32%            |                      |
| MVI                  | 17.89%           |                      |
| Public Assist        | 1.05%            |                      |
| Rubbish Fire         | 1.05%            |                      |
| Smoke Alarm Activate | 3.16%            |                      |
| Smoke Showing        | 2.11%            |                      |
| Structure Fire       | 3.16%            |                      |
| Vehicle Fire         | 2.11%            |                      |
| Wires                | 29.47%           |                      |
|                      |                  |                      |