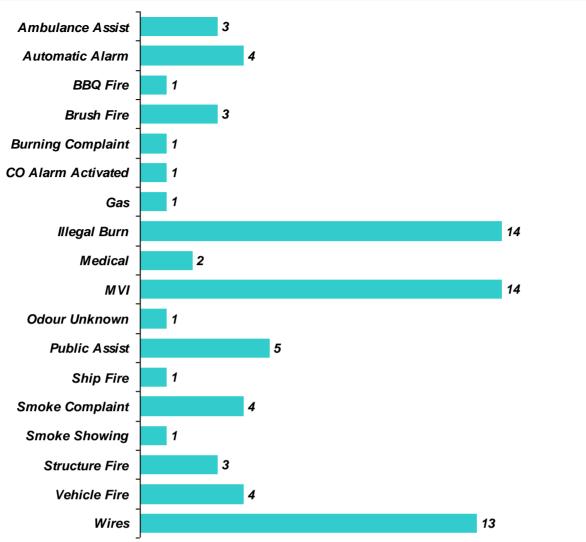

## **Incident Statistics 2015**

| <u>Incident Type</u> | Percent of Total | <u>Callout Count</u> |
|----------------------|------------------|----------------------|
| Ambulance Assist     | 3.95%            | 76                   |
| Automatic Alarm      | 5.26%            |                      |
| BBQ Fire             | 1.32%            |                      |
| Brush Fire           | 3.95%            |                      |
| Burning Complaint    | 1.32%            |                      |
| CO Alarm Activated   | 1.32%            |                      |
| Gas                  | 1.32%            |                      |
| Illegal Burn         | 18.42%           |                      |
| Medical              | 2.63%            |                      |
| MVI                  | 18.42%           |                      |
| Odour Unknown        | 1.32%            |                      |
| Public Assist        | 6.58%            |                      |
| Ship Fire            | 1.32%            |                      |
| Smoke Complaint      | 5.26%            |                      |
| Smoke Showing        | 1.32%            |                      |
| Structure Fire       | 3.95%            |                      |
| Vehicle Fire         | 5.26%            |                      |
| Wires                | 17.11%           |                      |